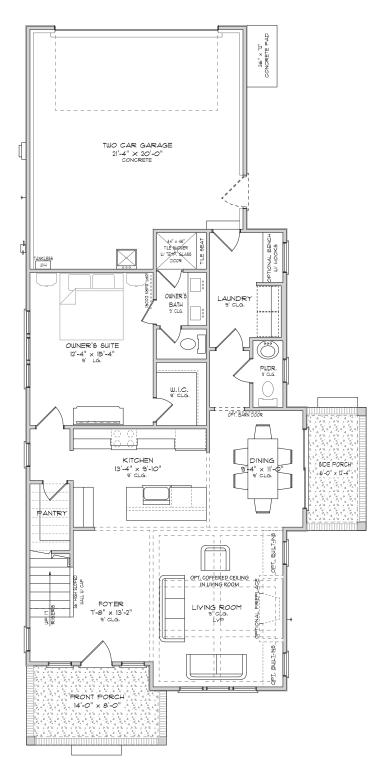

FIRST FLOOR PLAN

SECOND FLOOR PLAN

This sales plan shows several available options. See your Sales Representative for the additional cost of each option.

**Note:** All built-in benches, fireplaces, coffered ceilings, and barn doors, utility sinks and service doors in garage shown on plans are optional.