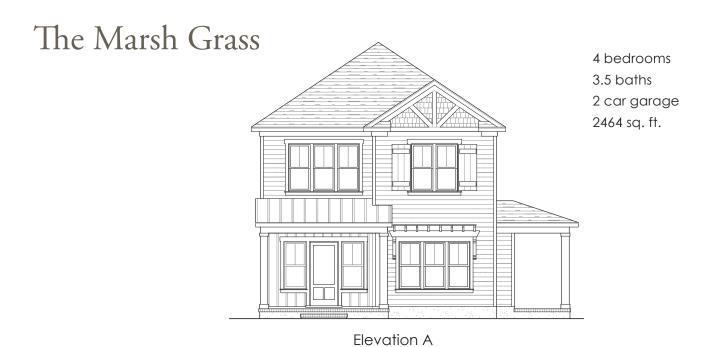

## The Marsh Grass

## by HERRINGTON HOMES

Plans and Specifications subject to change without notice.

\* See Sales Representative for Home Lot Pricing.

BEDROOM FOUR 12'-0" x 15'-2" s' CLG. LOUNGE / SITTING BEDROOM THREE × 15'-4" 11'-10" CLO. LINEN BEDROOM TWO 11'-10" x 15'-4" 8' CLG. BALCONY NOTE: OPTIONAL "C" ELEVATION REQUIRES ADDED SQUARE FOOTAGE